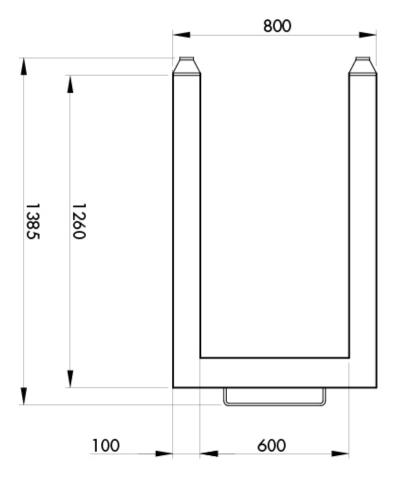

## Technical specifications

The PE product is a U-shaped platform with an open side which allows forklifts or transpallets to dovetail. With PE is easy to lay the pallets for weighing. The PE pallet scaler is low profile and easily transportable and is suitable for industrial and commercial applications where it is necessary to weigh on trolleys. The structure is in sheet steel but it is also available in stainless steel and in ATEX version.