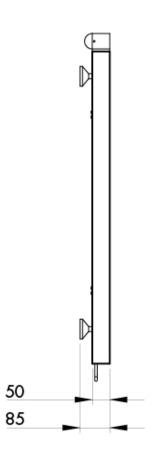

## Technical specifications

The PE product is a U-shaped platform with an open side which allows forklifts or transpallets to dovetail. With PE is easy to lay the pallets for weighing. The PE pallet scaler is low profile and easily transportable and is suitable for industrial and commercial applications where it is necessary to weigh on trolleys. The structure is in sheet steel but it is also available in stainless steel and in ATEX version.