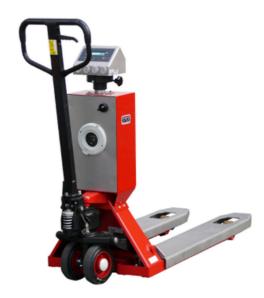

## Technical specifications

PWS9220240318

RAVAS 2100 Exi is a mobile weighing instrument that combines absolute ease of use and reliability in measurement with excellent performance in terms of load capacity. It can be used simply as a mobile scale or, with the implementation of dedicated functions, it can work as a piece counter, manage and control dosages, print, transmit wireless data, etc. In addition, RAVAS 2100 Exi has antistatic guide wheels, it switches off automatically after 3 minutes of non-use, indicates gross weight and net weight and is also available in special versions with stainless steel structural work and ATEX certification.

| Rated load (RL):      | 2.200 Kg                                                                                                                      |
|-----------------------|-------------------------------------------------------------------------------------------------------------------------------|
| Display:              | LCD h 18 mm                                                                                                                   |
| Material:             | Stainless steel                                                                                                               |
| Degree of protection: | load cells IP67, Indicator IP65                                                                                               |
| Weight:               | 130 kg                                                                                                                        |
| Charger:              | 230V/8Vdc - 1 A; not for use in hazardous areas                                                                               |
| Battery:              | intrinsically safe, approved KEMA 02ATEX2343 number BU-2100-Exi, 8Vdc/3.5 Ah, rechargeable, interchangeable, maintaining zero |
| Accuracy:             | 0.1 % RL                                                                                                                      |
| Divisions:            | Multirange divisions: 0.2 Kg (0 ÷ 200 kg); 1 kg (500 ÷ 2200 kg)                                                               |