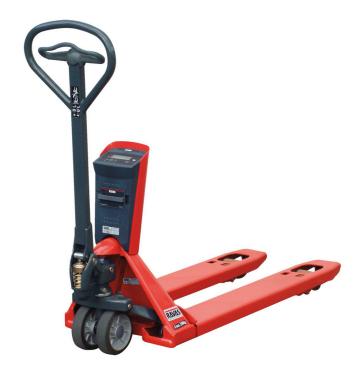

## Technical specifications

PWS11720240320

RAVAS 2100 is a weighing transpallet that is simple to use, reliable in size and with excellent load capacity. It can be used as a mobile scale but with the implementation of dedicated functions it can work as a piece counter, manage and/or control dosages, print, transmit wireless data, etc. It is equipped with stainless steel forks, automatic shut-off after 3 minutes of non-use, gross weight and net weight indicator. The RAVAS 2100 product is also available in special versions and can be customized.

| Rated load (RL):      | 2.200 Kg                                                                                 |
|-----------------------|------------------------------------------------------------------------------------------|
| Display:              | LCD h 18 mm                                                                              |
| Degree of protection: | load cells IP67, Indicator IP65                                                          |
| Weight:               | 99 kg                                                                                    |
| Charger:              | 230V/12Vdc - 300 mA                                                                      |
| Battery:              | 12Vdc/1.2Ah, replaceable, battery charger included                                       |
| Accuracy:             | 0.1 % RL                                                                                 |
| Divisions:            | Multirange divisions - 1 kg (500 ÷ 2.200 kg); 0.5 kg (200 ÷ 500 kg); 0.2 kg (0 ÷ 200 kg) |