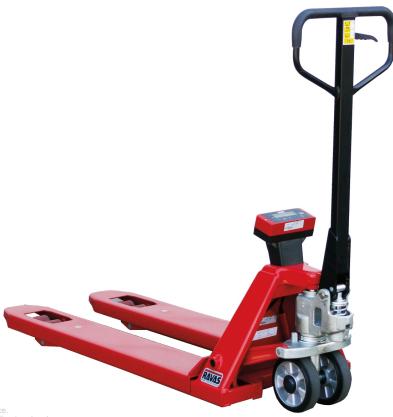

**Technical specifications** 

PWS11620240312

RAVAS 1100 is a weighing transpallet that is simple to use, reliable in size and with excellent load capacity. It can be used as a mobile scale but with the implementation of dedicated functions it can work as a piece counter, manage and/or control dosages, print, transmit wireless data, etc. It is equipped with stainless steel forks, automatic shut-off after 3 minutes of non-use, gross weight and net weight indicator. The RAVAS 1100 product is also available in special versions and can be customized.

| Rated load (RL):      | 2000 Kg                               |
|-----------------------|---------------------------------------|
| Display:              | LCD h 18 mm                           |
| Degree of protection: | Load cells IP67, Indicator IP65       |
| Weight:               | 104 kg                                |
| Deflection:           | 0.1 % RL                              |
| Battery:              | 4 standard 1.5 Vdc alkaline batteries |
| Divisions:            | 1 kg                                  |