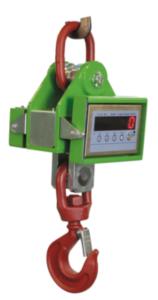

**Technical specifications** 

PWS16620240314

The MCWHU dynamometer is a solution designed for mobile weighing with a high capacity for industrial weighing, ideal for warehouses and more hostile environments. It is used above all in the steel, mechanical and food industry, where it is necessary to weigh significant suspended loads. The MCWHU product is equipped with a weight indicator and equipped with a wi-fi connection to communicate in real time with remote devices. The MCWHU dynamometer has a waterproof keypad with 5 keys (zero, automatic tare, mode, print and on / off), a plexiglass protective screen, a radiofrequency remote control and other options on request (hook and bell, heat shield for protection against infrared rays and high temperatures, accessories connected in radiofrequency etcetera).