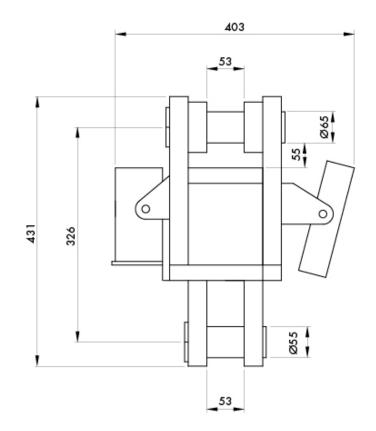

All indicated data may be changed without notice. All the measures indicated are expressed in millimeters (mm

**PAVONE SISTEMI S.R.L.** 

Via Tiberio Bianchi 11/13/15, 20863 Concorezzo (MB), Milan, Italy T (+39) 039 9162656 F (+39) 039 9162675 W pavonesistemi.com Industrial Electronic Weighing Systems since 1963