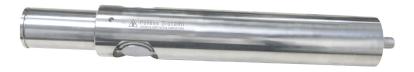

## General information

PWS20020240319

The GIPE3000 pin load cell, made of stainless steel, is ideal where it is necessary to measure the lifting force. The pin load cells are usually mounted as pulley pins or inserted as integral parts of the machine and form the load application axis. The perfect functioning of the pin cell requires a correct configuration. Pavone Systems has developed an automatic configurator that can be used for free.