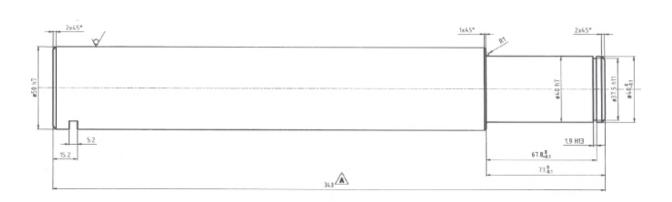

All indicated data may be changed without notice.

All the measures indicated are expressed in millimeters (mm)