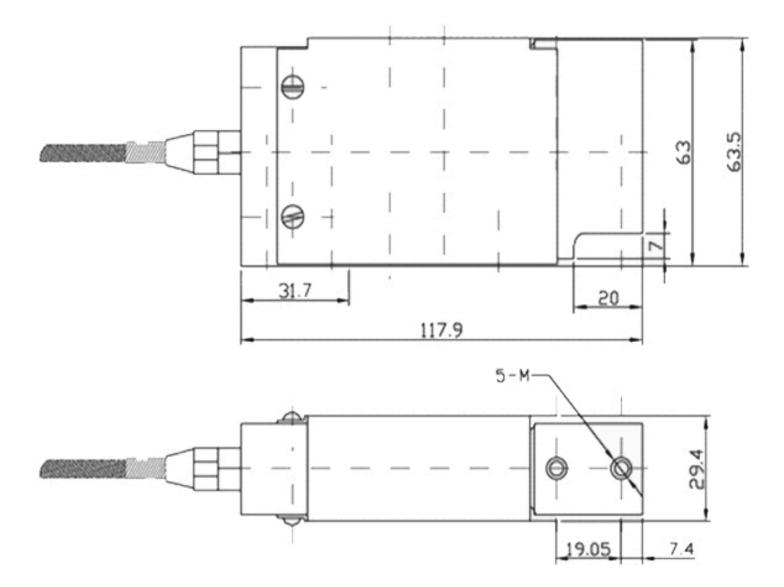

All indicated data may be changed without notice. All the measures indicated are expressed in millimeters (mm