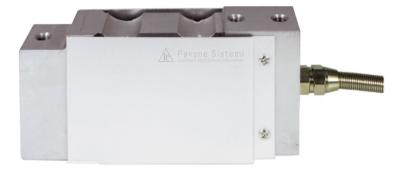

## General information

PWS27620240318

The off center load cell PSUP12, built in aluminum, has an excellent quality / price ratio and is ideal for any type of platform, especially for large single-cell platforms. The PSUP12 single point cell maintains precision in any position the object is loaded and this solves the problems that usually occur in weighing systems if the object does not rest exactly on the center of the cell. The cell can be customized on request.