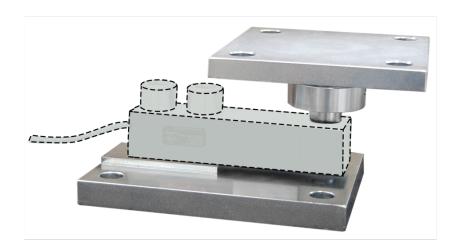

## General information

PWS27320240316

MH MOUNTING KIT is an assembly accessory that is easy to assemble and ideal for weighing roller conveyors, platforms, hoppers and tanks. The height of MH MOUNTING KIT can be adjusted in order to obtain in a simple and immediate way the perfect flatness of the system, thanks also to the use of our Tester 1008. The MH MOUNTING KIT is made of passivated zinc steel and it includes the anti-tilting function. The MH MOUNTING KIT accessory is also available in AISI stainless steel version 304 or AISI 316 upon request. MH MOUNTING KIT is compatible with our load cells: 65023 (with capacity 125÷250 kg and 300÷2000 kg), 65083 (with capacity 300÷2000 kg and 3000÷5000 kg). SB (with capacity 75÷250 kg) and SBR (with capacity 300÷2000 kg and 3000÷5000 kg). Contact us to get further information about MH MOUNTING KIT.