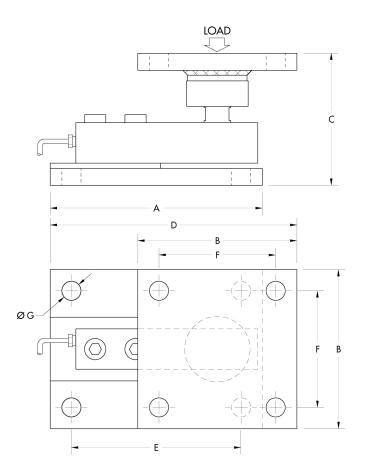

Weight Transmitter DAT 1400

Mounting kits MKX ®

Tester 1008 TESTER 1008

Shear beam load cells 65023

Junction Box CGS4-C

Shear beam load cells SBR

All indicated data may be changed without notice.

| KIT | CAPACITY  | Α   | В   | С       | D     | E   | F   | G  |
|-----|-----------|-----|-----|---------|-------|-----|-----|----|
| MH1 | 75÷250    | 150 | 100 | 91÷94   | 181,6 | 120 | 70  | 13 |
| MH2 | 300÷2000  | 150 | 100 | 98÷101  | 181,6 | 120 | 70  | 13 |
| МНЗ | 3000÷5000 | 200 | 150 | 120÷123 | 248,4 | 160 | 110 | 18 |
| MH4 | 3000÷5000 | 200 | 150 | 130÷133 | 248,4 | 160 | 110 | 18 |