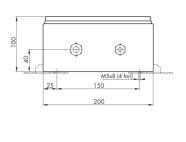

| Temperature range:   | -30 ÷ +70 °C (max 85% humidity without condensation) |
|----------------------|------------------------------------------------------|
| Storage temperature: | -30 ÷ +75 °C                                         |
| Drilling template:   | 140 x 110 mm (L x H)                                 |
| Dimensions:          | 160 x 160 x 90 mm (L x H x D)                        |

All indicated data may be changed without notice.

All the measures indicated are expressed in millimeters (mm)