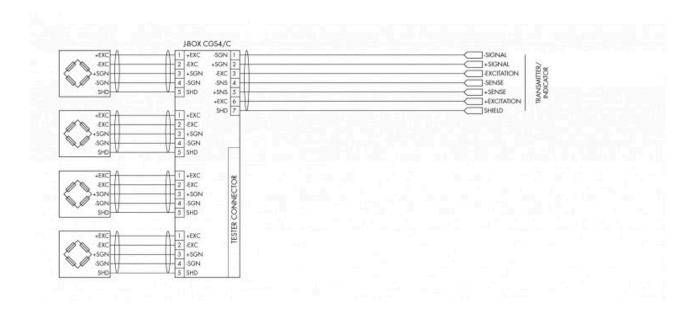

## Technical specifications

PWS10520240320

The CGS4-C junction box is able to connect several load cells: it synchronizes measurements and it ensures correct and accurate weight values. The CGS4-C juction box collects the signals of the individual cells and translates them into a single signal. Our junction boxes are equipped with a quick connector for the connection to our Tester 1008, which allows the immediate control of the signals of the single cells and the system diagnostics.

All indicated data may be changed without notice.

Aluminium housing

| LOAD CELLS COLOUR CODE |               |             |         |             |  |
|------------------------|---------------|-------------|---------|-------------|--|
| +Exc                   | Red           | Red/Green   | Red     | Red/Blue    |  |
| -Exc                   | Black         | Black       | White   | Black/Brown |  |
| +Sgn                   | Green         | Green/White | Green   | Green       |  |
| -Sgn                   | White         | Red/White   | Blue    | White       |  |
| Shd                    | Shield        | Shield      | Shield  | Shield      |  |
|                        | SENSORTRONICS | NOBEL       | MINEBEA | PAVONE      |  |