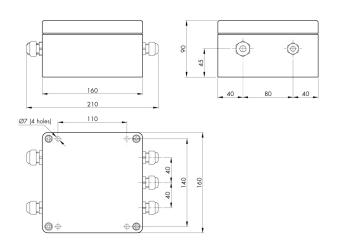

| Temperature range:   | -30 ÷ +70 °C (max 85% humidity without condensation) |
|----------------------|------------------------------------------------------|
| Storage temperature: | -30 ÷ +75 °C                                         |
| Drilling template:   | 140 x 110 mm (L x H)                                 |
| Dimensions:          | 160 x 160 x 90 mm (L x H x D)                        |

All indicated data may be changed without notice.

All the measures indicated are expressed in millimeters (mm)