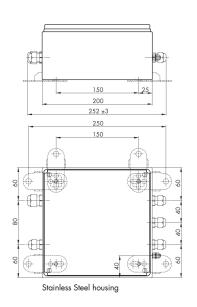

| Temperature range:   | -30 ÷ +70 °C (max 85% humidity without condensation) |
|----------------------|------------------------------------------------------|
| Storage temperature: | -30 ÷ +75 °C                                         |
| Drilling template:   | 140 x 110 mm (L x H)                                 |
| Dimensions:          | 160 x 160 x 90 mm (L x H x D)                        |

All indicated data may be changed without notice.

All the measures indicated are expressed in millimeters (mm)